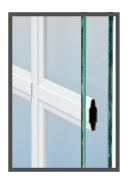

## DUALTECH LOW-PROFILE LOCK & KEEPER

Eliminates the need for tilt-sashes and offers a sleek appearance with clean sight lines while still providing unparalleled home security.

## INTERLOCKING SASHES

Integral interlock keeps windows tightly closed for added security and weatherproofing.