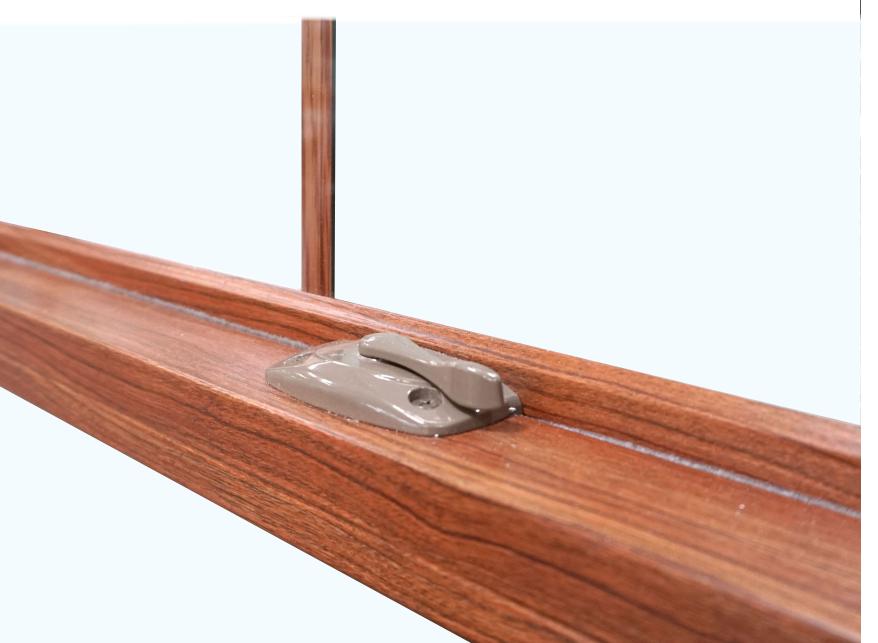

#### **LOCK & BALANCE SYSTEM**

Constant force balance and integral interlock systems allow for easy window operations.

## MULTI-POINT LOCKING SYSTEM

Low-profile, single lever, multi-point locking system for secure and easy operation.