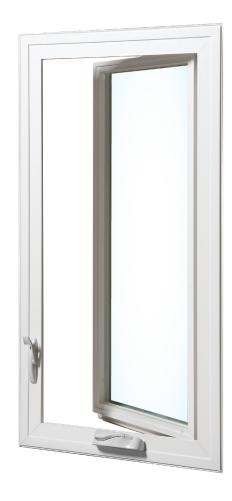

### **CLEAN WITH EASE**

Casement windows effortlessly crank open at a 90° angle, allowing for easy cleaning.

# OPERATING HARDWARE

Casement windows have special operating hardware allowing them to open to a 90° angle.

# CASEMENT HANDLES

Streamlined and modern handles reduce interference with window coverings.