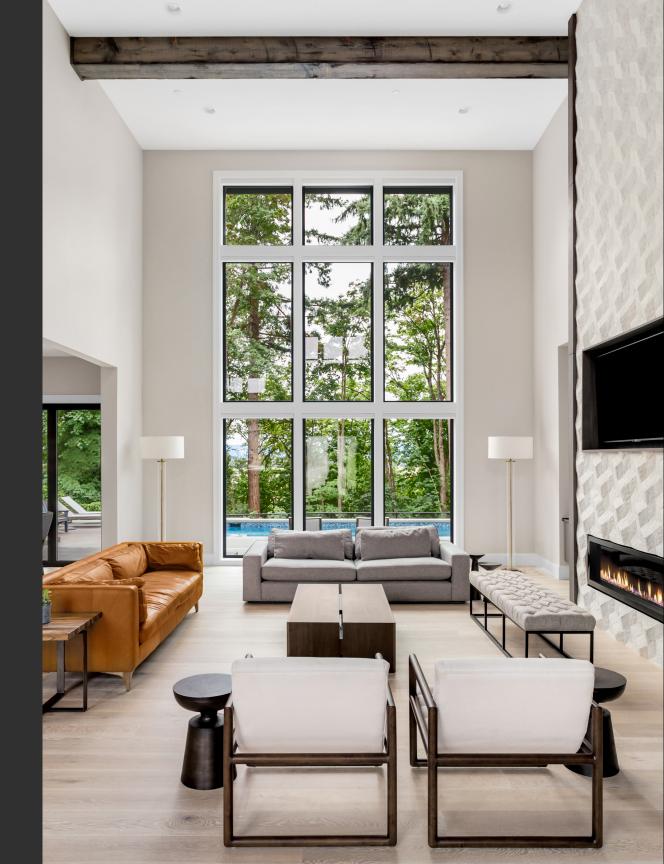

We look forward to building trust and serving you.

he clean look and contemporary style of the Savannah Series windows are complemented by innovative performance features and beautiful design options. One of the world's most efficient window systems, Savannah Series windows are manufactured with the highest-grade materials and tested to meet or exceed industry standards. Virtually maintenance-free, Savannah Series windows will maintain their quality and beauty for years to come.

# TECHNOLOGICALLY ADVANCED GLASS

High-performance, ENERGY STAR® certified windows incorporate double or triple insulating glass, one or more Low-E coatings, an advanced spacer system, and an inert gas between the panes of glass. Low-E is designed to help keep warm air inside during winter weather, and to reflect heat away from your home during summer months. This helps maintain a constant and comfortable temperature in your home and lowers your home energy costs.