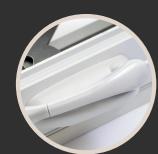

# CASEMENT HANDLES

Streamlined and modern handles reduce interference with window coverings.