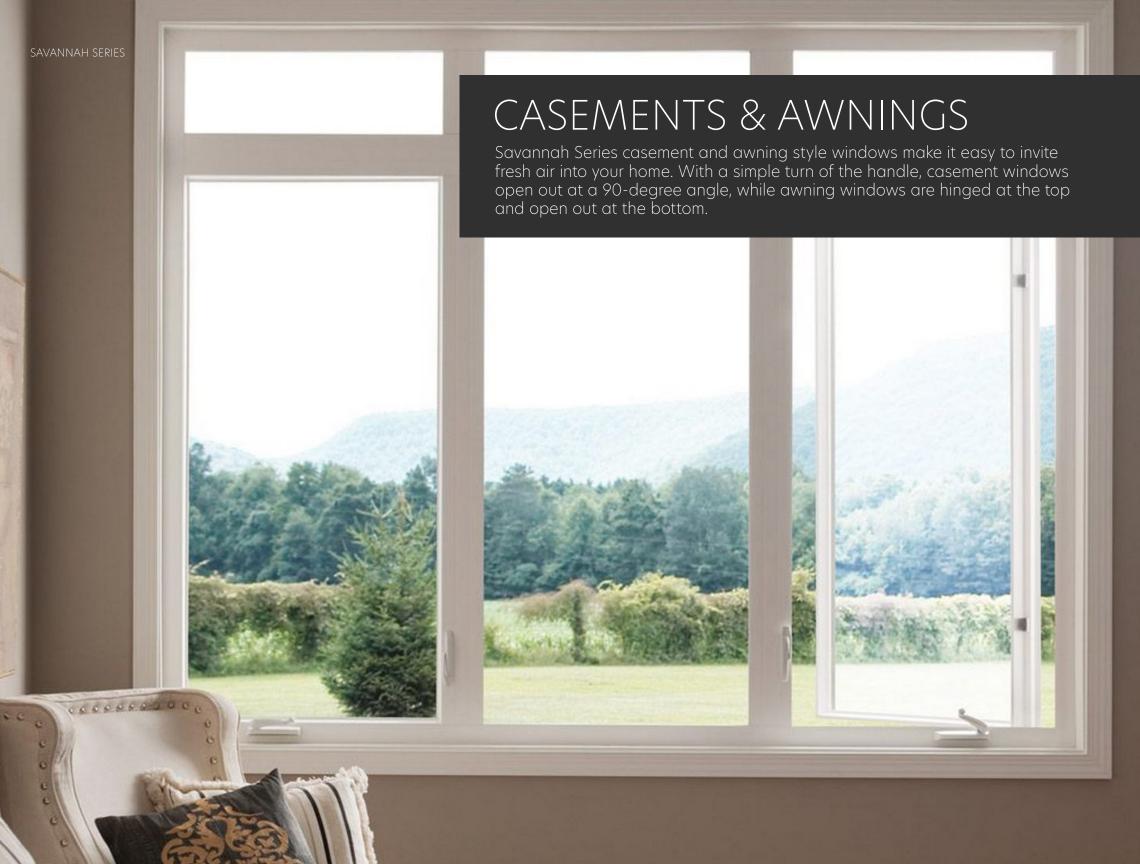

### **CLEAN WITH EASE**

Casement windows effortlessly crank open at a 90° angle, allowing for easy cleaning.

# OPERATING HARDWARE

Casement windows have special operating hardware allowing them to open to a 90° angle.

# CASEMENT HANDLES

Streamlined and modern handles reduce interference with window coverings.