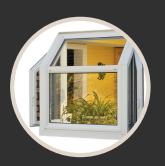

## GARDEN WINDOWS

A bright addition to your kitchen, garden windows are the ideal space for flowers and plants.