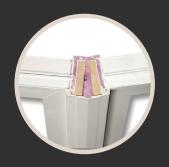

# MORTISED SILL DAM WALL

Mortised, double-walled sill dam extends into the jamb for added structural integrity.

#### 6. DOUBLE-WALLED SILL DAM

Tight-mortised cut, double-walled, silldam extends inside the jamb, eliminating the need to caulk an open seam.