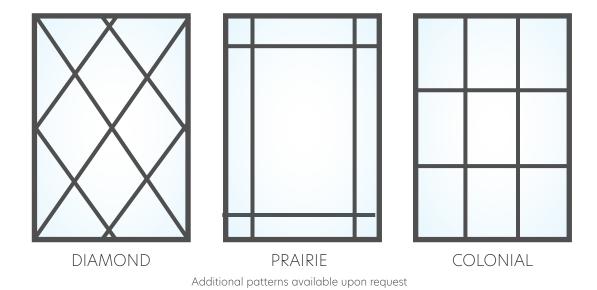

|
| DDDDDDDDDDDDDDDDDDDDDDDDDDDDDDDDDDDDDD | 24 COFFEE CUPS OF AIR PER MINUTE (288 OZ/MIN) | 18.4 COFFEE CUPS OF AIR PER MINUTE (220.8 OZ/MIN)      | 12 COFFEE CUPS OF<br>AIR PER MINUTE<br>(144 OZ/MIN)               | DDD<br>2.4 COFFEE CUPS OF<br>AIR PER MINUTE<br>(28.2 OZ/MIN) |

<sup>\*</sup>References valid as of October 1, 2010 based on our competitors' websites and independent testing. \*\*Industry Standard: The window & door industry adheres to standards set by FGIA® (Fenestration & Glazing Industry Alliance®). Per FGIA, the industry standard for Maximum Allowable Air Infiltration is 0.30 CFM (Cubic feet per minute) during a 25 mph wind. This is the equivalent of 2.25 gallons or 24 coffee cups of air escaping through the window every minute.



# GRID DESIGNS



## TIMELESS BEAUTY



FLAT



CONTOUR



SIMULATED DIVIDED LITE



# EXTERIOR COLOR OPTIONS

WICKER SANDALWOOD CLAY SANDSTONE AMERICAN BROWN UNIVERSAL BROWN WEDGEWOOD BLUE **OLD WORLD BLUE FOREST GREEN** SABLE **BRONZE** TRUE BLACK **CRANBERRY BURGUNDY** 

# ELEGANCE THAT LASTS A LIFETIME

## VYCOAT<sup>TM</sup> EXTERIOR COATING SYSTEM

The innovative technology of our VyCoat™ exterior coating system offers durability and elegance. This long-lasting, environmentally-friendly finish is low-maintenance, easy to clean, and will add enviable curb appeal to any home.

## INTERIOR COLOR OPTIONS





Special formula UPVC never needs painting, makes cleaning a snap, and prevents scratching and denting.

## INTERIOR VYWOOD<sup>TM</sup> OPTIONS



MEDIUM OAK WOOD GRAIN LAMINATE



CHERRY WOOD GRAI