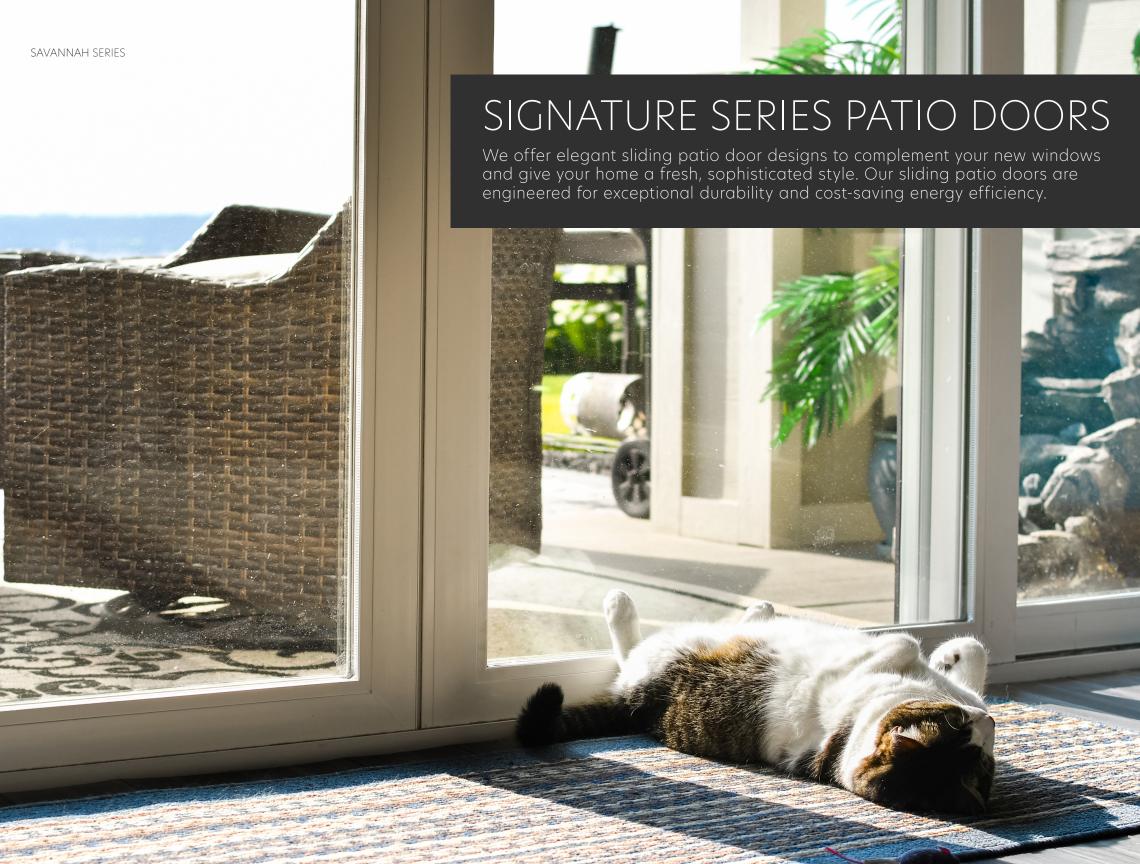

nd modern handles reduce interference with window coverings.



### **DURABILITY & DEPENDABILITY**

Specially formulated UPVC prevents scratching or denting and welded sash and frame offer long-lasting durability.

### MAXIMUM INSULATING CAPABILITIES

Two high-performance, Low-E glass options, triple weatherstripping, and our magnetic seal virtually eliminate drafts while our special VyCore™ Foam, in frame and sash, offers ENERGY STAR® rated insulation.





# MULLION CONSTRUCTION

1/4" all-threaded, steel rods between struts, tie head and seat boards together for added strength.



## BIRCH OR OAK VENEER

Bay & bow window interiors feature rich, hand-selected wood veneers.



## GARDEN WINDOWS

A bright addition to your kitchen, garden windows are the ideal space for flowers and plants.



### **DURABILITY & DEPENDABILITY**

Specially formulated UPVC prevents scratching or denting, full-height steel reinforced meeting rails provide extra strength and fusion welded sash and frame offer long-lasting durability.

### MAXIMUM INSULATING CAPABILITIES

Three high-performance, Low-E glass options, Super Spacer® warm edge spacer system and VyCore™ Foam, in frame and sash, offer ENERGY STAR® rated insulation. Multi-chambered insulating frames and weather-stripped interlocks help prevent drafts, leaks, and noise from entering your home.

### **ADDED SECURITY**

Heavy-duty multi-point locking hardware keeps your home, and family, safer and more secure.





Available in two or threepanel designs to allow maximum natural light into your home.



# BETWEEN THE GLASS BLINDS

Instantly i