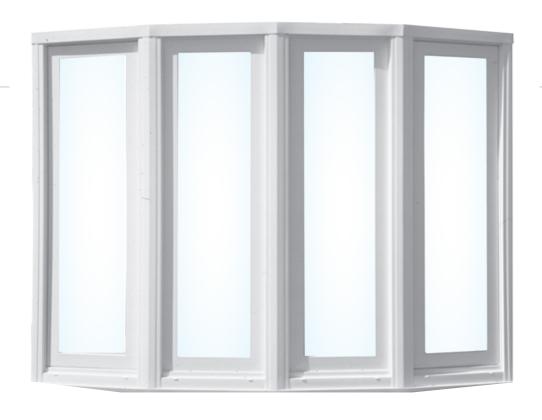

## BIRCH OR OAK VENEER

Bay & bow window interiors feature rich, hand-selected wood veneers.

## GARDEN WINDOWS

A bright addition to your kitchen, garden windows are the ideal space for flowers and plants.

### **ADDED SECURITY**

Heavy-duty multi-point locking hardware keeps your home, and family, safer and more secure.

Available in two or threepanel designs to allow maximum natural light into your home.