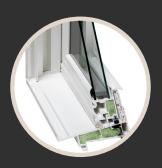

# SUPERIOR INSULATION & DURABILITY

Backed by years of innovation and experience, the Savannah Series offers superior insulation capabilities with the promise of long-lasting durability. We've carefully designed every detail of the window to meet or exceed industry standards and to offer the highest quality performance possible. You can purchase our windows with peace of mind knowing they'll last.

### 1. BOTTOM SASH INTERLOCK

Our innovative bottom sash interlock ensures a tighter seal helping to reduce drafts and decrease your energy bills. Provides structural strength during heavy wind loads by locking the sash in place.

## 2. Q-LON COMPRESSION GASKET

Our Q-lon, memory foam, compression bulb-seal gasket is the most energyefficient weatherstripping currently used in the industry today. It adds barriers and diversions to help prevent water infiltration and drafts.

### 3. 5 DEGREE SLOPE SILL

Our carefully designed slope sill is the optimal angle for water runoff and to prevent air infiltration.

## 4. R5 VYFOAM™ IN FRAME & SASH

Our R5 foam-filled frame and sash insulation increase thermal efficiency, increases structural integrity, dampens sound, and reduces air infiltration.

## 5. MAGNETIC SEAL

Our freezer-magnetic insert compresses the sash to the frame creating a tighter seal, reducing the possibility of leaking and drafts.

#### 6. DOUBLE-WALLED SILL DAM

Tight-mortised cut, double-walled, silldam extends inside the jamb, eliminating the need to caulk an open seam.