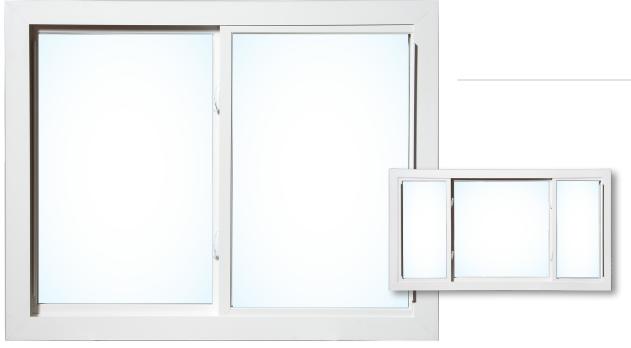

### SUPERIOR CURB APPEAL

Elegant and sculpted exterior with optional grid detail for superior curb appeal.

Available in two-lite and three-lite configurations