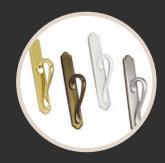

# HARDWARE OPTIONS

The sleek and modern look of our Savannah Series locking hardware is designed to be durable, ergonomic, and easy-to-use. Choose a finish that will compliment your interior style; from white to oil rubbed bronze, we guarantee a rich and timeless appearance.

## FINISHES

WHITE

BEIGE

BROWN

OIL-RUBBED BRONZE

SATIN NICKEL

150 Preston Executive Dr, Suite 201 Cary, NC 27513 (919) 322-3950

www.energyonewindows.com