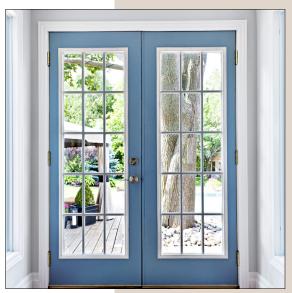

### **ADDED SECURITY**

Heavy-duty multi-point locking hardware keeps your home, and family, safer and more secure.

Available in two or threepanel designs to allow maximum natural light into your home.

# BETWEEN THE GLASS BLINDS

Instantly increase the privacy and beauty of your doors with the easy-to-operate VyView™ blinds. Keeps your blinds free from dust and allergens

# CUSTOMIZED TO YOUR HOME

Available with designer handles and key locks with 5 finish options. Sixteen VyCoat<sup>TM</sup> exterior colors available. Optional security bar and kick lock.