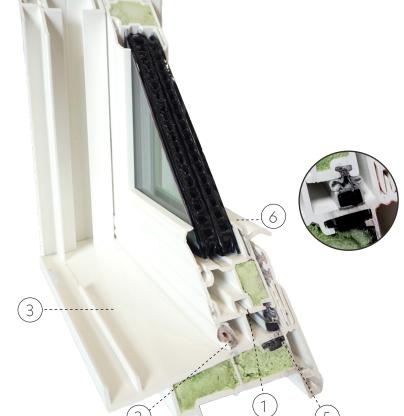

### 1. BOTTOM SASH INTERLOCK

Our innovative bottom sash interlock ensures a tighter seal helping to reduce drafts and decrease your energy bills. Provides structural strength during heavy wind loads by locking the sash in place.

## 2. Q-LON COMPRESSION GASKET

Our Q-lon, memory foam, compression bulb-seal gasket is the most energyefficient weatherstripping currently used in the industry today. It adds barriers and diversions to help prevent water infiltration and drafts.

### 3. 5 DEGREE SLOPE SILL

Our carefully designed slope sill is the optimal angle for water runoff and to prevent air infiltration.

## 4. R5 VYFOAM™ IN FRAME & SASH

Our R5 foam-filled frame and sash insulation increase thermal efficiency, increases structural integrity, dampens sound, and reduces air infiltration.

## 5. MAGNETIC SEAL

Our freezer-magnetic insert compresses the sash to the frame creating a tighter seal, reducing the possibility of leaking and drafts.

#### 6. DOUBLE-WALLED SILL DAM

Tight-mortised cut, double-walled, silldam extends inside the jamb, eliminating the need to caulk an open seam.