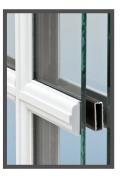

## DUALTECH LOW-PROFILE LOCK & KEEPER

Eliminates the need for tilt-sashes and offers a sleek appearance with clean sight lines while still providing unparalleled home security.

## TANDEM BRASS ROLLERS

Brass rollers allow for effortless sash operation.