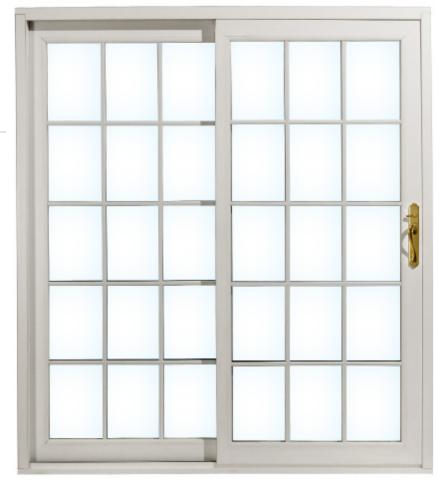

# BETWEEN THE GLASS BLINDS

Instantly increase the privacy and beauty of your doors with the easy-to-operate VyView™ blinds. Keeps your blinds free from dust and allergens

# CUSTOMIZED TO YOUR HOME

Available with designer handles and key locks with 5 finish options. Sixteen VyCoat<sup>TM</sup> exterior colors available. Optional security bar and kick lock.

## MAXIMUM AIR BARRIER

Quad weather-sealed meeting rails offer eight fin-type weather strips for maximum air barrier.