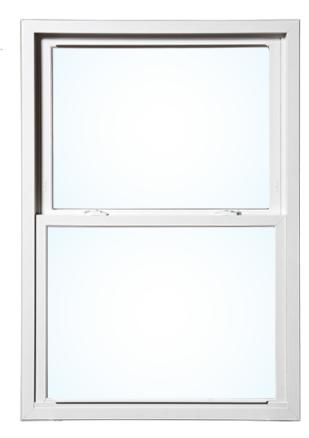

# SAVANNAH SERIES®

We look forward to building trust and serving you.

he clean look and contemporary style of the Savannah Series windows are complemented by innovative performance features and beautiful design options. One of the world's most efficient window systems, Savannah Series windows are manufactured with the highest-grade materials and tested to meet or exceed industry standards. Virtually maintenance-free, Savannah Series windows will maintain their quality and beauty for years to come.

# CONSTANT FORCE BALANCES

Stainless steel constant force balance system allows for easy, fingertip operation on even the largest double hung.