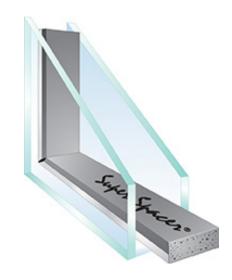

## SPACER COMPARISON

Spacers play an integral role in window performance and can significantly boost the energy efficiency of your windows. Our Super Spacer® system outperforms all the rest, dependably delivering high performance for insulating glass units, including excellent resistance to ozone, weathering, water, and aging while maintaining its flexibility through wide changes in temperature and barometric pressure.