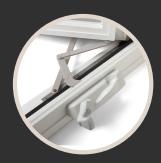

# MULLION CONSTRUCTION

1/4" all-threaded, steel rods between struts, tie head and seat boards together for added strength.