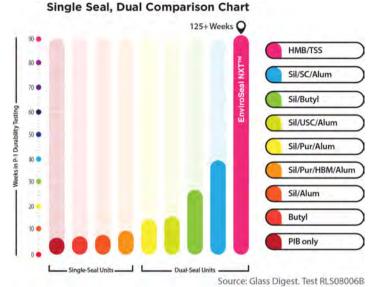

### Healthy Indoor Air Quality -The Super Way

If you or your loved ones have allergies or complications related to poor air quality, you'll experience increased comfort with Solar Pro Windows. The Solar Pro glass system's dual seal spacer by Super Spacer<sup>®</sup> helps keep condensation out, unlike metal spacer systems ensuring better air quality.