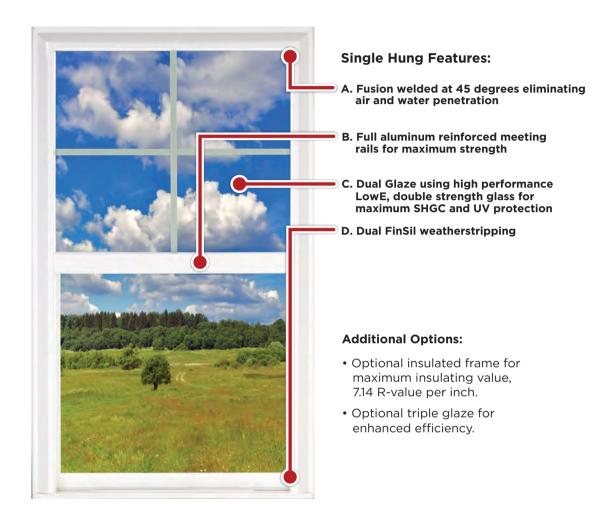

The lower the number, the better the insulating performance. Additional options could impact listed performance ratings.

Single Hung Windows

Solar Pro Single Hung Windows offer the reliability you've come to expect coupled with surprising affordability. Our windows work for any style of home from traditional to modern and can include colonial grids to give an extra boost to your curb appeal.

- Constant force balance system for years of worry free operation.
- Dual Glaze 7/8" overall IG using double strength glass for maximum SHGC and UV protection – standard.

- Fusion welded frame corners at 45 degrees minimizes air and water infiltration.
- High performance cam action locks for ease of use and secure performance.
- Ventilation night latches allow the enjoyment of a cool breeze.
- Full aluminum reinforced meeting rails for added strength.
- 3 1/4" Mainframe for additional strength and durability.