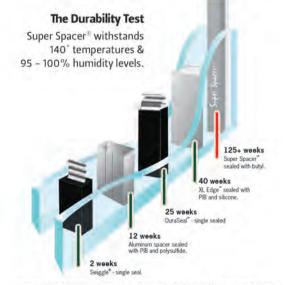

### Healthy Indoor Air Quality -The Super Way

If you or your loved ones have allergies or complications related to poor air quality, you'll experience increased comfort with Solar Pro Windows. The Solar Pro glass system's dual seal spacer by Super Spacer<sup>®</sup> helps keep condensation out, unlike metal spacer systems ensuring better air quality.

Super Spacer is a registered trademark of Edgetech I.G. Inc. DuraSeal is a trademark of TruSeal Technologies, Inc. XL Edge is a trademark of Cardinal Glass Industries Swiggle is a trademark of