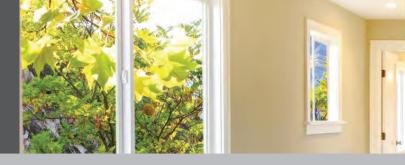

## Save on Your Energy Bills, Save the Environment

Energy-efficient windows can help save a bundle and by selecting and using products that reduce energy consumption, you can lessen your environmental footprint, limiting usage of fossil fuels and lowering carbon emmissions.

## Save With ENERGY STAR®

Lower your energy bills and save money by installing windows with the ENERGY STAR Qualification, Solar Pro Windows are ENERGY STAR Qualified for your region of the country.

visit www.energystar.gov/windows\_methodology Savings estimates are based on energy calculations performed by Lawrence Berkeley National Laboratory (LBNL) using RESFEN 5.0 for typical homes in 96 U.S. cities.

# **Just Stay Cool**

We all know that added plastic tint films designed to keep the heat out of a home are known for bubbling, peeling and otherwise obscuring your view - not to mention most of the time they become more of an eyesore. Solar Pro Windows with our standard or plus glass package will greatly reduce the heat from the outside, when the heat is at it's peak.