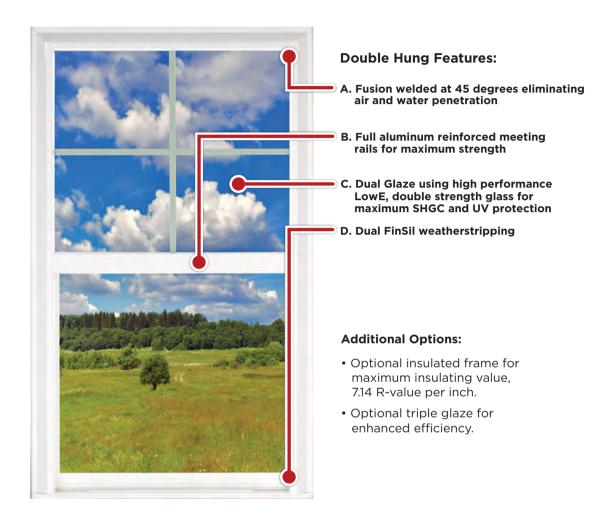

## **Custom Exterior Colors**

See product swatch for exact color.

Double Hung Windows

Solar Pro Double Hung Windows give you the feel of hand crafted windows without the upkeep. You'll enjoy the ease of operation and experience easy tilt in function for cleaning. Solar Pro Double Hung Windows are designed to keep you comfortable and your view clear.

- Fusion welded frame corners at 45 degrees minimizes air and water infiltration.
- High performance cam action locks for ease of use and secure performance.

- Ventilation night latches allow the enjoyment of a cool evening breeze.
- Full aluminum reinforced meeting rails for added strength.
- Constant force balance system for years of worry free operation.
- Durable Extruded aluminum screen frame for screens that last longer.
- Dual Glaze 7/8" overall IG using double strength glass for maximum SHGC and UV protection – standard.