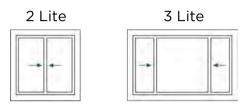

- Double slide XX style standard and XOX, OXO styles available.
- Ultimate glide system provides smooth and easy performance time after time.

We also offer several woodgrain options so that your new windows instantly blend in with your home's unique look. You can select from our 2- and 3-lite options allowing you to choose how much ventilation you need.

**Our Casement and Awning windows** give your home a fresh, up to date look showcasing our streamlined hardware and clean design.

2 Lite Continuous Frame 3 Lite Continuous Frame

|                                                                                                                                                                                                                                                                                                                                                                                                                                                                                                                                                                                                                                                                                                                                                                                                                                                                                                                                                                                                                                                                                                                                                                                                                                                                                                                                                                                                                                                                                                                                                                                                                                                                                                                                                                                                                                                                                                                                                                                                                                                                                                                                     | P 🔔 🔰 🤇                         |           |  |  |
|-------------------------------------------------------------------------------------------------------------------------------------------------------------------------------------------------------------------------------------------------------------------------------------------------------------------------------------------------------------------------------------------------------------------------------------------------------------------------------------------------------------------------------------------------------------------------------------------------------------------------------------------------------------------------------------------------------------------------------------------------------------------------------------------------------------------------------------------------------------------------------------------------------------------------------------------------------------------------------------------------------------------------------------------------------------------------------------------------------------------------------------------------------------------------------------------------------------------------------------------------------------------------------------------------------------------------------------------------------------------------------------------------------------------------------------------------------------------------------------------------------------------------------------------------------------------------------------------------------------------------------------------------------------------------------------------------------------------------------------------------------------------------------------------------------------------------------------------------------------------------------------------------------------------------------------------------------------------------------------------------------------------------------------------------------------------------------------------------------------------------------------|---------------------------------|-----------|--|--|
| Choose Your New Window Performance Level                                                                                                                                                                                                                                                                                                                                                                                                                                                                                                                                                                                                                                                                                                                                                                                                                                                                                                                                                                                                                                                                                                                                                                                                                                                                                                                                                                                                                                                                                                                                                                                                                                                                                                                                                                                                                                                                                                                                                                                                                                                                                            |                                 |           |  |  |
| Casement Glass<br>Package                                                                                                                                                                                                                                                                                                                                                                                                                                                                                                                                                                                                                                                                                                                                                                                                                                                                                                                                                                                                                                                                                                                                                                                                                                                                                                                                                                                                                                                                                                                                                                                                                                                                                                                                                                                                                                                                                                                                                                                                                                                                                                           | Solar Pro Plus                  | Solar Pro |  |  |
| U-Factor                                                                                                                                                                                                                                                                                                                                                                                                                                                                                                                                                                                                                                                                                                                                                                                                                                                                                                                                                                                                                                                                                                                                                                                                                                                                                                                                                                                                                                                                                                                                                                                                                                                                                                                                                                                                                                                                                                                                                                                                                                                                                                                            | 0.23                            | 0.26      |  |  |
| Solar Heat Gain Coefficient                                                                                                                                                                                                                                                                                                                                                                                                                                                                                                                                                                                                                                                                                                                                                                                                                                                                                                                                                                                                                                                                                                                                                                                                                                                                                                                                                                                                                                                                                                                                                                                                                                                                                                                                                                                                                                                                                                                                                                                                                                                                                                         | 0.19                            | 0.21      |  |  |
| The lower the number, the better the insula<br>Additional options could impact listed performed<br>to the second |                                 |           |  |  |
| Our casement frame<br>contemporary styling<br>sight lines, providing<br>area than some caser<br>on the market.                                                                                                                                                                                                                                                                                                                                                                                                                                                                                                                                                                                                                                                                                                                                                                                                                                                                                                                                                                                                                                                                                                                                                                                                                                                                                                                                                                                                                                                                                                                                                                                                                                                                                                                                                                                                                                                                                                                                                                                                                      | and maximum<br>a larger viewing |           |  |  |