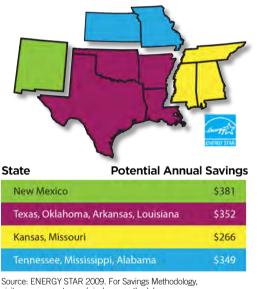

## Save With ENERGY STAR®

Lower your energy bills and save money by installing windows with the ENERGY STAR Qualification, Solar Pro Windows are ENERGY STAR Qualified for your region of the country.

visit www.energystar.gov/windows\_methodology Savings estimates are based on energy calculations performed by Lawrence Berkeley National Laboratory (LBNL) using RESFEN 5.0 for typical homes in 96 U.S. cities.