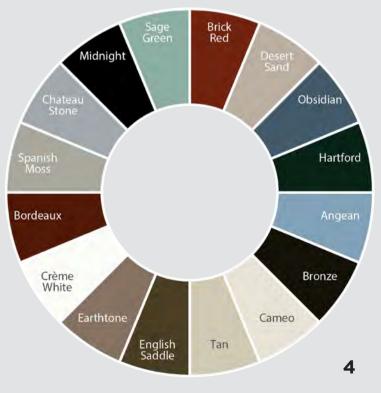

## **Custom Exterior Colors**

See product swatch for exact color.

Double Hung Windows

Solar Pro Double Hung Windows give you the feel of hand crafted windows without the upkeep. You'll enjoy the ease of operation and experience easy tilt in function for cleaning. Solar Pro Double Hung Windows are designed to keep you comfortable and your view clear.